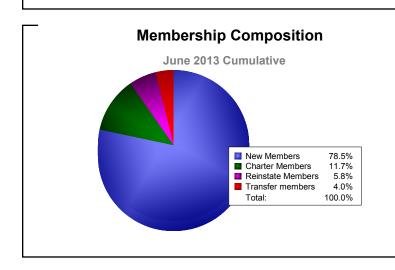

**District 300D2** 

| Year                                                                                         | New<br>Clubs | Dropped<br>Clubs | Gain/<br>Loss<br>Clubs | New<br>Members | Charter<br>Members | Reinstate<br>Members | Transfer<br>Members | Total<br>Member<br>Added | Total<br>Members<br>Dropped | Gain/<br>Loss<br>Members |
|----------------------------------------------------------------------------------------------|--------------|------------------|------------------------|----------------|--------------------|----------------------|---------------------|--------------------------|-----------------------------|--------------------------|
| 2008-2009                                                                                    | 2            | -1               | 1                      | 270            | 64                 | 26                   | 9                   | 369                      | -387                        | -18                      |
| 2009-2010                                                                                    | 0            | -2               | -2                     | 283            | 0                  | 24                   | 12                  | 319                      | -145                        | 174                      |
| 2010-2011                                                                                    | 3            | -1               | 2                      | 392            | 97                 | 32                   | 12                  | 533                      | -344                        | 189                      |
| 2011-2012                                                                                    | 0            | -3               | -3                     | 240            | 0                  | 21                   | 26                  | 287                      | -596                        | -309                     |
| 2012-2013                                                                                    | 1            | -1               | 0                      | 255            | 38                 | 19                   | 13                  | 325                      | -300                        | 25                       |
| Average                                                                                      | 1            | -2               | 0                      | 288            | 40                 | 24                   | 14                  | 367                      | -354                        | 12                       |
| 2008-2009 2009-2010 2010-2011 2011-2012 2012-2013<br>New Clubs Dropped Clubs Gain/Loss Clubs |              |                  |                        |                |                    |                      |                     |                          |                             |                          |
| Members                                                                                      |              |                  |                        |                |                    |                      |                     |                          |                             |                          |
| 600                                                                                          |              |                  |                        |                |                    |                      |                     |                          |                             |                          |
| 400                                                                                          |              |                  |                        |                | _                  |                      |                     |                          |                             |                          |
|                                                                                              | _            |                  |                        |                | 533                |                      |                     | 1                        |                             |                          |
|                                                                                              | 869          |                  | 319                    | 174            |                    | 189                  | 287                 | 32                       | 25 2                        | 25                       |
| 0                                                                                            |              | -18              |                        | 45             |                    |                      |                     |                          |                             |                          |
| -200                                                                                         | -387         | 7                |                        |                | -34                | 4                    |                     | -309                     | -300                        |                          |
| -400                                                                                         |              |                  |                        |                |                    |                      | -596                |                          |                             |                          |
|                                                                                              |              |                  |                        |                |                    |                      |                     |                          |                             |                          |
| -600                                                                                         | 2008-2       | 000              | 2000                   | -2010          | 2010-2             | 2011                 | 2011-201            | 12                       | 2012-2013                   |                          |
|                                                                                              | 2000-2       | 009              | 2009                   | -2010          | 2010-2             | 2011                 | 2011-20             |                          | 2012-2013                   |                          |